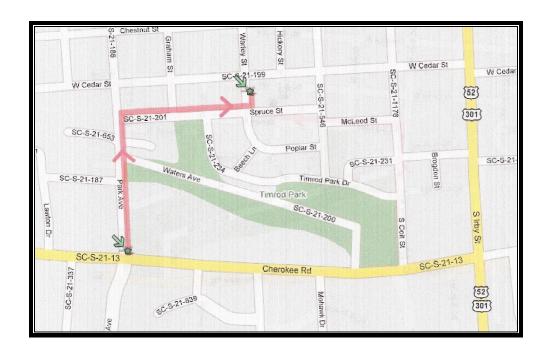

## **Directions to Palmetto Place**

From the intersection of Park Avenue and Cherokee Road, take Park Ave. north (the First Presbyterian Church will be on your right) and travel Park Ave. taking the 3<sup>rd</sup> street to the right, which will be Spruce Street. Travel on Spruce St. and take the second left which will be Warley St. Take Warley St. ½ block and Palmetto Place will be on the right.