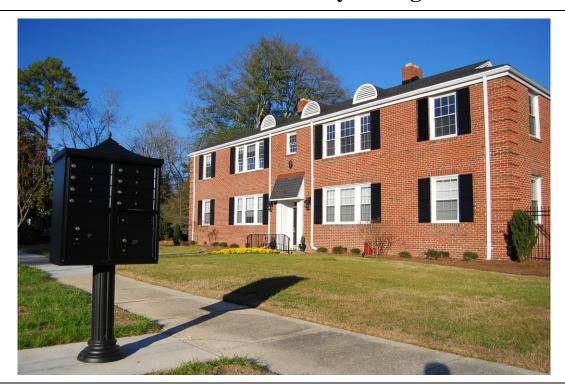

## **Property Features**

- > 2 Bedrooms, 1 Bath
- > Remodeled Interior & Exterior
- Gated Parking Lot
- Keyed Mail Delivery
- > New Stainless Steel Appliances
- Nine Foot Ceilings
- Ceramic Tile Baths
- New Cabinets with Granite Countertops
- > Washer and Dryer Included
- Convenient Location
- Great Neighborhood
- > Gazebo and Picnic Area
- > Beautiful Landscaping
- > Price: \$495,000
- > Directions: See Reverse

Palmetto Place is Florence's most unique and only gated luxury condominium community, yet consists of only eight units nestled in a central location in one of Florence's most historic neighborhoods. The distinctive buildings and grounds have been renovated with attention to detail, while the 9 foot ceilings, crown molding and ceramic tile offer interiors with character seldom found in projects built today. The monthly regime fee is only \$89 and covers all common area expenses including maintenance, insurance, grounds, stairwells, trash pickup and more. If you're looking for affordable upscale living, convenience, and a feeling of security, Palmetto Place is the place for you.